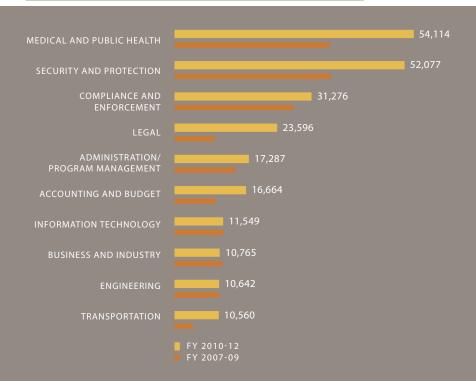

#### ★ NEW JOBS WILL REMAIN CONCENTRATED IN KEY OCCUPATIONAL AREAS

The majority of new federal hires are expected to come in five broad professional fields led by jobs in the medical and public health category, and in the security and protection grouping. The number of medical and public health openings is **53 percent** higher than in 2007-2009, while demand for security and protection jobs will grow by **46 percent**. Other top categories include compliance and enforcement, legal occupations, and administration and program management. The legal job category, including attorneys, paralegals and claims examiners, catapulted from the ninth largest category of hiring to the fourth in our new survey.

#### MEDICAL AND PUBLIC HEALTH

The biggest demand in government for new employees is in the medical and public health category, with federal agencies estimating that they need to fill 54,114 positions, including doctors, nurses, pharmacists, medical technicians, occupational therapists and industrial hygienists by the end of 2012. As in previous years, the Department of Veterans Affairs is the most active employer, projecting that its hiring needs will include 25,205 nurses and 8,525 doctors to staff hospitals throughout the country. The Department of Defense (including the Army, Navy and Air Force) and the Department of Health and Human Services also project significant hiring in this category—4,384 and 7,622 positions, respectively.

## SECURITY AND PROTECTION

The majority of the projected 52,077 new hires in the security and protection category will be for airport screeners, police and correctional officers, and intelligence analysts. The Department of Homeland Security and the Department of Justice are the key hiring agencies for these occupations.

#### **COMPLIANCE AND ENFORCEMENT**

This category includes criminal and general investigators, inspectors, border patrol agents, adjudication officers and immigration enforcement agents. Although more than a third of the surveyed agencies list needs in this category, the Department of Homeland Security projects the greatest need, with 22,685 new hires, while the Department of Justice plans to hire 4,679 people in these types of jobs.